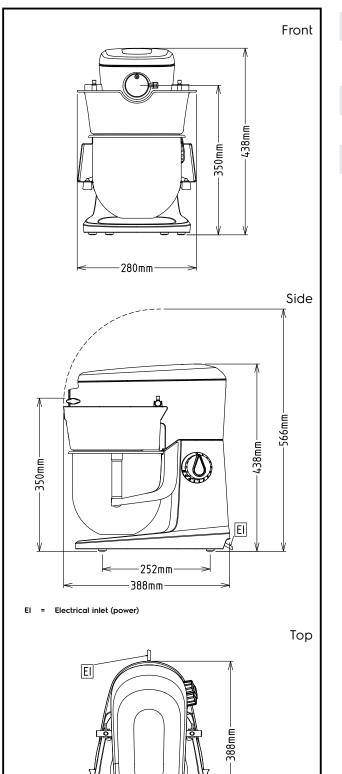

## Planetary Mixers Planetary Mixer, 5 It - Electronic with Hub, White

280mm-

| Electric                                                                                                                                                               |                                                                                                                 |
|------------------------------------------------------------------------------------------------------------------------------------------------------------------------|-----------------------------------------------------------------------------------------------------------------|
| Supply voltage:<br>600190 (EMX5BWH)<br>Total Watts:                                                                                                                    | 200-240 V/1N ph/50/60 Hz<br>0.5 kW                                                                              |
| Capacity:                                                                                                                                                              |                                                                                                                 |
| Performance (up to):<br>Capacity:                                                                                                                                      | 0.75 kg/Cycle<br>5.5 litres                                                                                     |
| Key Information:                                                                                                                                                       |                                                                                                                 |
| External dimensions, Width:<br>External dimensions, Depth:<br>External dimensions, Height:<br>Shipping weight:<br>Net weight (kg):<br>Cold water paste:<br>Egg whites: | 280 mm<br>388 mm<br>438 mm<br>15 kg<br>ISO 9001; ISO 14001<br>0.75 kg with Semi spiral<br>hook<br>12 with Whisk |