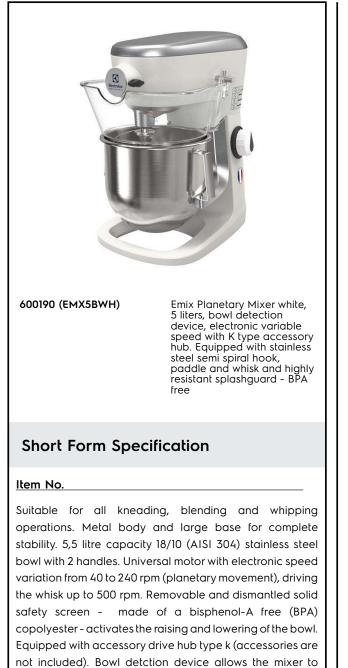

Planetary Mixers Planetary Mixer, 5 It - Electronic with Hub, White

Supplied with 3 stainless steel tools: semi-spiral hook, paddle and whisk.

switch on only when the bowl and the safety screen are

properly installed and positioned together.

| Main | Features |  |
|------|----------|--|

ITEM #

SIS #

AIA #

<u>MODEL #</u> NAME #

- Small, compact planetary mixer designed to whisk and mix, providing also good kneading results.
- Maximum capacity (flour, with 60% of hydration) 0,75 kg.
- Tools shape and size perfectly adapt to the bowl for uniform mixing of even small quantities.
- Electronic speed variator.
- Removable safety screen activates the raising and lowering of the bowl.
- Delivered with:
- -Paddle, Semi-spiral Hook, Wire Whisk and Mixing Bowl for 5,5 It
- -K type accessory drive hub (accessories are not included)
- Safety device will automatically stop the machine when the bowl is lowered.
- Bowl detection device allows the mixer to switch on only when the bowl and the solid safety screen are properly installed and positioned together.

### Construction

- Compact design.
- Semi-spiral hook, paddle and wire whisk in stainless steel.
- 304 AISI stainless steel bowl with 2 handles 5,5 lt capacity.
- Universal powerful motor with high start-up torque and overload protection.
- Variable speed from 40 to 240 rpm (planetary movement), to adjust to the selected tool and mixture hardness.
- Variable speed rotation of the tools from 84 rpm to 500 rpm.
- Power: 500 Watts.
- Transparent solid safety screen made of Eastman Tritan<sup>™</sup> copolyester BPA free, impact resistant and stays clear and durable after several dishwashing cycle.